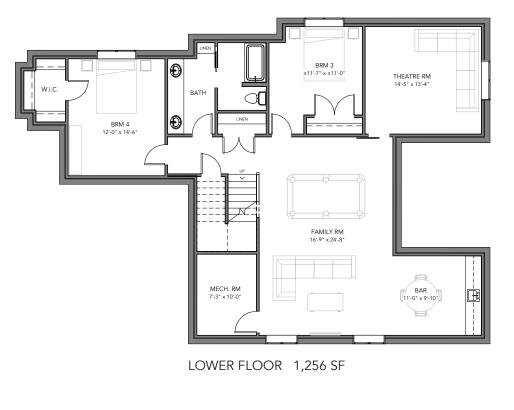

## ☐ Bungalow

- 1,671 SF + BSMT
- 🛏 4 Bedrooms
- 昂 3 Bathrooms
- щ 36'-40' Wide
- Modern Exterior with accented metal rooflines
- Double Attached Garage
- 15' ceiling feature in Foyer
- Vaulted Ceiling with shiplap and wood beam accents
- Double sided fireplace with floor to ceiling stone
- Sheltered Screen Room and Sun Deck
- Built-in Mud Room bench with storage
- Front-facing bedroom or office
- Full bath on main floor
- Master Ensuite with custom stone shower and freestanding tub.
- Master walk-in-closet adjoining to laundry
- Laundry room doubles as a workstation or craft room
- Basement Family Room & Wet Bar
- Two Basement Bedrooms, one contains large walk-in closet
- Theatre Room with potential to become fifth bedroom
- Oversized basement bathroom with double sinks and separated shower and water closet