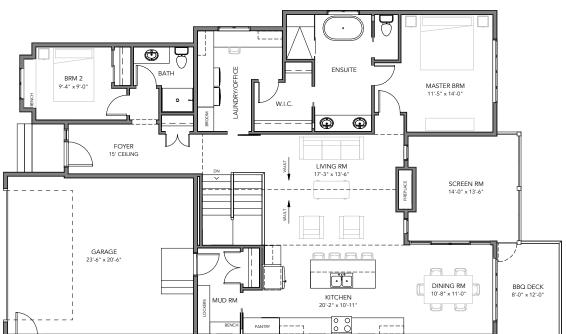

## ☐ Bungalow

- 1,671 SF + BSMT
- 🛏 4 Bedrooms
- 昂 3 Bathrooms
- щ 36'-40' Wide
- Modern Exterior with accented metal rooflines
- Double Attached Garage
- 15' ceiling feature in Foyer
- Vaulted Ceiling with shiplap and wood beam accents
- Double sided fireplace with floor to ceiling stone
- Sheltered Screen Room and Sun Deck
- Built-in Mud Room bench with storage
- Front-facing bedroom or office
- Full bath on main floor
- Master Ensuite with custom stone shower and freestanding tub.
- Master walk-in-closet adjoining to laundry
- Laundry room doubles as a workstation or craft room
- Basement Family Room & Wet Bar
- Two Basement Bedrooms, one contains large walk-in closet
- Theatre Room with potential to become fifth bedroom
- Oversized basement bathroom with double sinks and separated shower and water closet

MAIN FLOOR 1,671 SF