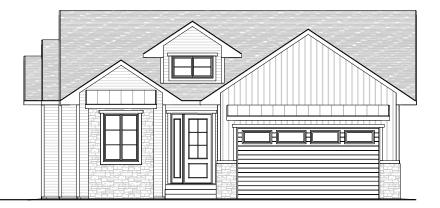

## ☐ Bungalow

- 1,671 SF + BSMT
- 🛏 4 Bedrooms
- 昂 3 Bathrooms
- щ 36'-40' Wide
- Modern Exterior with accented metal rooflines
- Double Attached Garage
- 15' ceiling feature in Foyer
- Vaulted Ceiling with shiplap and wood beam accents
- Double sided fireplace with floor to ceiling stone
- Sheltered Screen Room and Sun Deck
- Built-in Mud Room bench with storage
- Front-facing bedroom or office
- Full bath on main floor
- Master Ensuite with custom stone shower and freestanding tub.
- Master walk-in-closet adjoining to laundry
- Laundry room doubles as a workstation or craft room
- Basement Family Room & Wet Bar
- Two Basement Bedrooms, one contains large walk-in closet
- Theatre Room with potential to become fifth bedroom
- Oversized basement bathroom with double sinks and separated shower and water closet