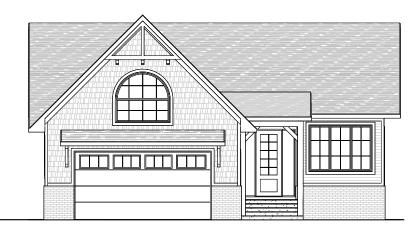

## Harper

- ☐ Bungalow
- 1,588 SF + BSMT
- 🛏 4 Bedrooms
- □ 2.5 Bathrooms
- н 40' Wide

- Cottage Inspired Home
- Double Attached Garage
- Large kitchen with stone backsplash and built-in dining banquette
- Walk-through pantry from Mud Room
- Vaulted ceiling in Living Room with beam accents and stone clad gas fireplace
- Large Covered Deck with Vaulted Ceiling
- Primary Ensuite with dual vanities, tiled shower and drop in tub
- Main floor laundry through hidden door
- Front facing Pocket Office
- Large basement Family Room, Wet Bar, and Theatre Room
- Three Basement Bedrooms and shared bathroom