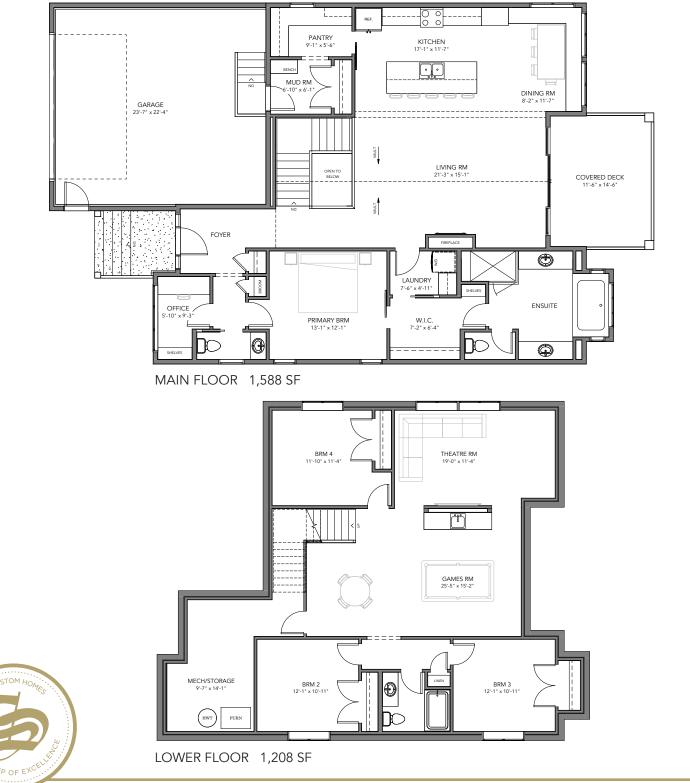

## Harper

- ☐ Bungalow
- 1,588 SF + BSMT
- 🛏 4 Bedrooms
- □ 2.5 Bathrooms
- н 40' Wide

- Cottage Inspired Home
- Double Attached Garage
- Large kitchen with stone backsplash and built-in dining banquette
- Walk-through pantry from Mud Room
- Vaulted ceiling in Living Room with beam accents and stone clad gas fireplace
- Large Covered Deck with Vaulted Ceiling
- Primary Ensuite with dual vanities, tiled shower and drop in tub
- Main floor laundry through hidden door
- Front facing Pocket Office
- Large basement Family Room, Wet Bar, and Theatre Room
- Three Basement Bedrooms and shared bathroom